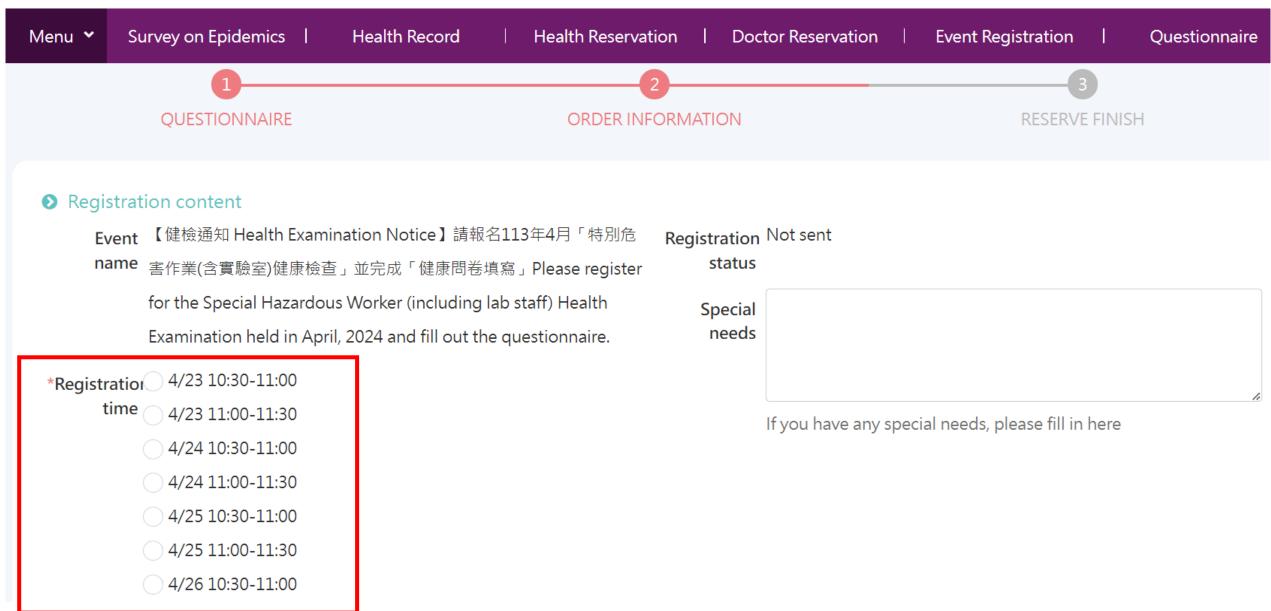

| Menu 🕶  | Survey on Epidemics              | Health Record                | Health Reservation      | Doctor Reservati          | on   Event Registrati      | ion   Questionnaire         |
|---------|----------------------------------|------------------------------|-------------------------|---------------------------|----------------------------|-----------------------------|
| ○ 總是    | Always (常常 Often (               | 有時候 Sometimes                | 常 Seldom ()從未 Ne        | ver                       |                            |                             |
| *12.上玖  | I/上課時您會覺得每一刻都很                   | 艮難熬嗎? Are you exhauste       | d when you think of a f | ull day of work/classe    | es before going to work/s  | school?                     |
| ② 總是    | Always ( 常常 Often (              | 有時候 Sometimes                | ▽常 Seldom ○ 從未 Ne       | ver                       |                            |                             |
| *13.不〕  | に作/上課的時候・您有足夠的<br>「作/上課的時候・您有足夠的 | 的精力陪伴家人或朋友嗎? Do              | you have enough ener    | gy to accompany you       | ır friends and family wher | n you are off work?         |
| ② 總是    | Always                           | 有時候 Sometimes 〇 7            | 常 Seldom ()從未 Ne        | ver                       |                            |                             |
| ● EC    | 009.八、肌肉骨骼症狀調                    |                              |                         |                           | _                          |                             |
| *01.慣月  | 月手 Dominant hand                 |                              | After con               | npleting                  | g the que                  | stionnaire                  |
| ○ 左手    | Left                             |                              | Please cli              | ck Next                   |                            |                             |
| *02.您在  | E過去的1年內·身體是否有長                   | 長達2星期以上的疲勞、酸痛                | 、發麻、刺痛等不舒服,或            | 或關節活動受到限制 In              | the past year, have you su | ver felt uncomfortable like |
| fatigue | , numbness, soreness, shar       | rp pain, etc., or restricted | oint movement for long  | ger than 2 weeks at a     | time?                      |                             |
| ○ 否 N   | lo, 結束此調查表 End this              | survey 是Yes, 請繼紹             | 賣填寫下列表格 Please co       | ntinue to fill out the fo | orm below                  |                             |
|         |                                  |                              |                         |                           |                            |                             |
|         |                                  |                              |                         |                           |                            | 返回下一步                       |

### After completion, the following screen will appear.