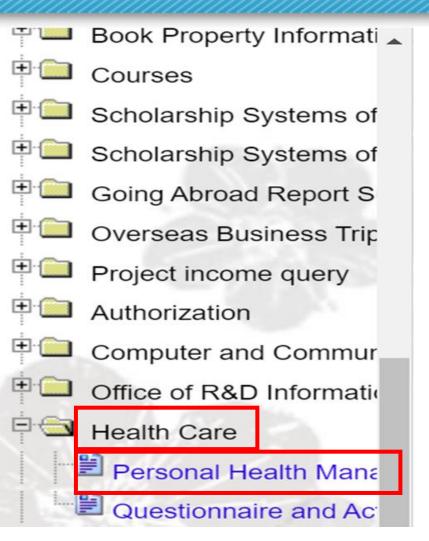

### Registration path:

- > Academic Information Systems
- > Health Care
- Questionnaire and Activity Registration
- Event Registration
- > Register for Health Examination.

### **Event Registration**

教職員工及特別危害作業人員(含實驗室)健檢問卷調查 Employees and...

**Event Registration** 