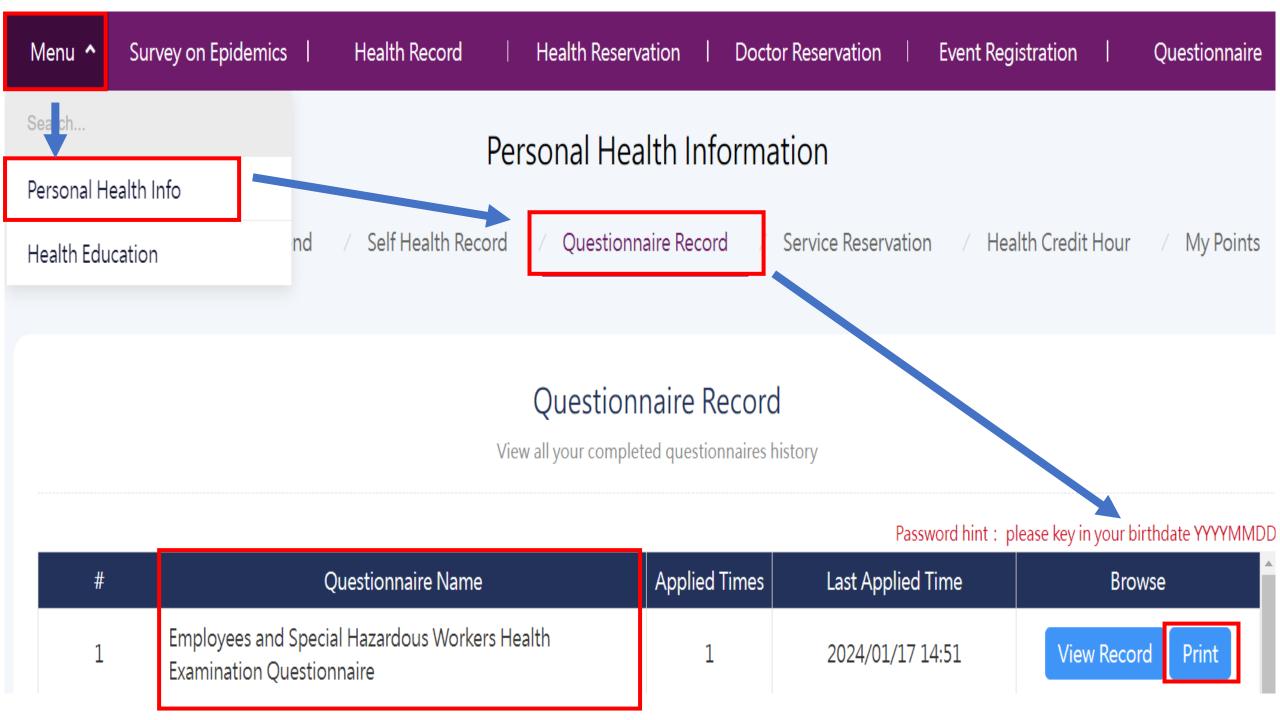

### Registration path:

- **➤** Academi Information Systems
- > Health Care
- > Personal Health management
- > Menu
- > Personal Health Info
- Questionnaire Record
- ➤ View Record of the Employees and Special Hazardous Workers Health Examination Questionnaire
- **Print (input password YYYYMMDD)**

### 請輸入密碼

此文件受到密碼保護,請輸入密碼。

e.g. 19990909

Password hint
Please key in your birthdate
YYYYMMDD