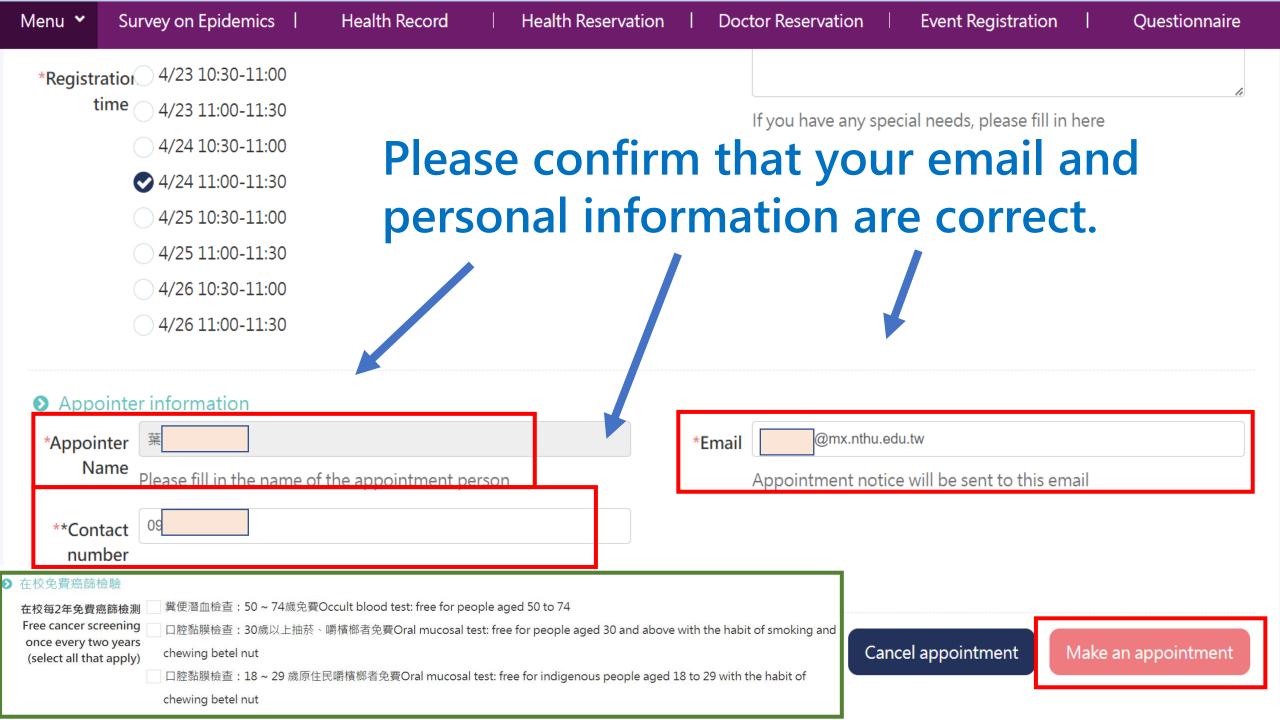

# Reservation successful, the following screen will appear.

Menu ➤ Survey on Epidemics

Health Record

**Health Reservation** 

**Doctor Reservation** 

**Event Registration** 

Questionnaire

Thank you!! Your event list has been sent!

This registration number: D24011800001,

Registration notice has been sent to your email

#### Registration content

| Registration number | Event name                                                                                                                                                                                                          | Registration time | Registration status |
|---------------------|---------------------------------------------------------------------------------------------------------------------------------------------------------------------------------------------------------------------|-------------------|---------------------|
| D24011800001        | 【健檢通知 Health Examination Notice】請報名113年4月「特別危害作業(含實驗室)健康檢查」並完成「健康問卷填寫」Please register for the Special Hazardous Worker (including lab staff) Health Examination held in April, 2024 and fill out the questionnaire. | 4/24 11:00-11:30  | Applied             |