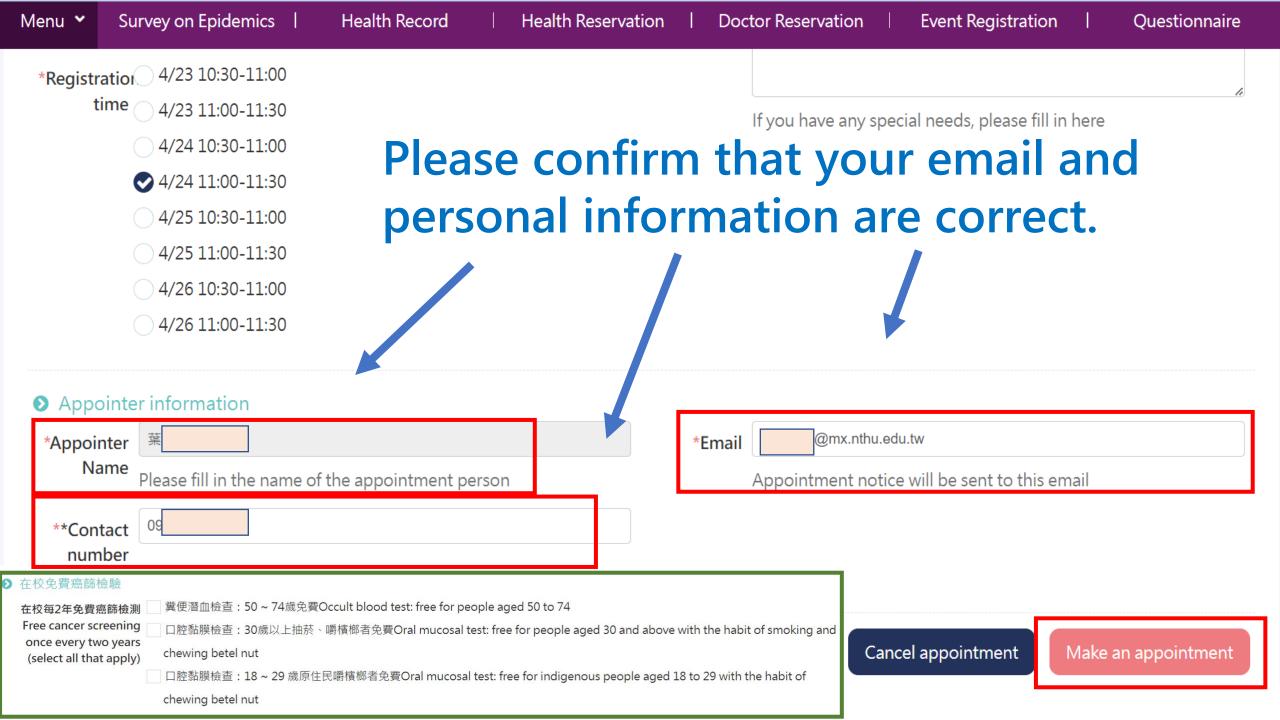

#### **Event Registration**

Click (Start registration) Start the register process or click (Cancel) cancel job

Cancel

Start signing up

風雲3樓國際學生活動中心

Place: 1100

Remaining places : <u>1100</u>

Sign up

| Menu 🕶  | Survey on Epidemics        | Health Record               | Health Reservation        | Doctor Reservation             | Event Registration         | l Questionnaire        |
|---------|----------------------------|-----------------------------|---------------------------|--------------------------------|----------------------------|------------------------|
| ② 總是    | Always                     | 有時候 Sometimes               | 不常 Seldom ()從未 Ne         | /er                            |                            |                        |
| *12.上班  | 妊/上課時您會覺得每一刻都很             | 難熬嗎? Are you exhaus         | ted when you think of a f | ull day of work/classes befo   | ore going to work/schoo    | ol?                    |
| ② 總是    | Always                     | 有時候 Sometimes               | 不常 Seldom ()從未 Ne         | /er                            |                            |                        |
| *13.不   | 工作/上課的時候・您有足夠的             | 精力陪伴家人或朋友嗎? [               | o you have enough ener    | gy to accompany your frien     | nds and family when you    | u are off work?        |
| ② 總是    | Always                     | 有時候 Sometimes               | 不常 Seldom ()從未 Ne         | /er                            |                            |                        |
| • EC    | 009.八、肌肉骨骼症狀調查             | Musculoskeletal Sca         | le                        |                                |                            |                        |
| *01.慣月  | 用手 Dominant hand           |                             | After con                 | npleting t                     | he quest                   | cionnaire              |
| ○ 左手    | Left                       |                             | Please cli                | ck Next.                       |                            |                        |
| *02.您在  | 生過去的1年內・身體是否有長             | 達2星期以上的疲勞、酸症                | 痛、發麻、刺痛等不舒服,5             | <b>柭關節活動受到限制 In the pa</b>     | ast year, have you ever fe | elt uncomfortable like |
| fatigue | , numbness, soreness, shar | p pain, etc., or restricted | l joint movement for long | er than 2 weeks at a time?     |                            |                        |
| ○ 否 N   | lo, 結束此調查表 End this        | survey 是 Yes , 請繼           | 續填寫下列表格 Please co         | ntinue to fill out the form be | elow                       |                        |
|         |                            |                             |                           |                                |                            |                        |
|         |                            |                             |                           |                                |                            |                        |

### After completion, the following screen will appear.