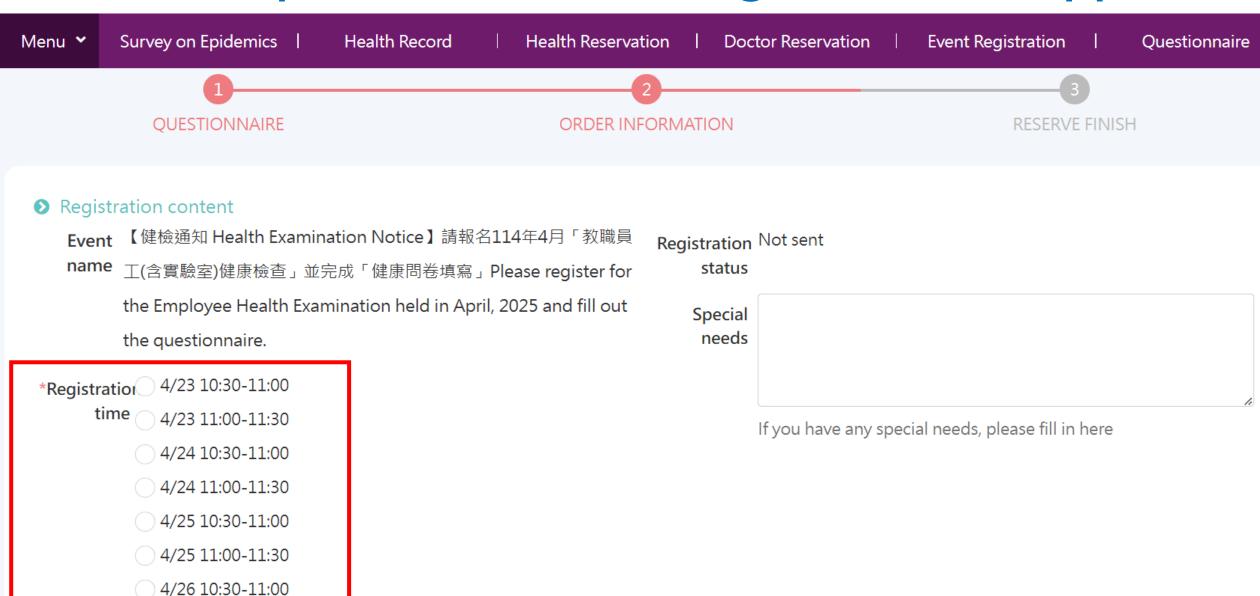

| Menu 🕶  | Survey on Epidemics        | Health Record               | Health Reservation        | Doctor Reservation             | Event Registration         | l Questionnaire        |
|---------|----------------------------|-----------------------------|---------------------------|--------------------------------|----------------------------|------------------------|
| ② 總是    | Always                     | 有時候 Sometimes               | 不常 Seldom ()從未 Ne         | /er                            |                            |                        |
| *12.上班  | 妊/上課時您會覺得每一刻都很             | 難熬嗎? Are you exhaus         | ted when you think of a f | ull day of work/classes befo   | ore going to work/schoo    | ol?                    |
| ② 總是    | Always                     | 有時候 Sometimes               | 不常 Seldom ()從未 Ne         | /er                            |                            |                        |
| *13.不   | 工作/上課的時候・您有足夠的             | 精力陪伴家人或朋友嗎? [               | o you have enough ener    | gy to accompany your frien     | nds and family when you    | u are off work?        |
| ② 總是    | Always                     | 有時候 Sometimes               | 不常 Seldom ()從未 Ne         | /er                            |                            |                        |
| • EC    | 009.八、肌肉骨骼症狀調查             | Musculoskeletal Sca         | le                        |                                |                            |                        |
| *01.慣月  | 用手 Dominant hand           |                             | After con                 | npleting t                     | he quest                   | cionnaire              |
| ○ 左手    | Left                       |                             | Please cli                | ck Next.                       |                            |                        |
| *02.您在  | 生過去的1年內・身體是否有長             | 達2星期以上的疲勞、酸症                | 痛、發麻、刺痛等不舒服,5             | <b>柭關節活動受到限制 In the pa</b>     | ast year, have you ever fe | elt uncomfortable like |
| fatigue | , numbness, soreness, shar | p pain, etc., or restricted | l joint movement for long | er than 2 weeks at a time?     |                            |                        |
| ○ 否 N   | lo, 結束此調查表 End this        | survey 是 Yes , 請繼           | 續填寫下列表格 Please co         | ntinue to fill out the form be | elow                       |                        |
|         |                            |                             |                           |                                |                            |                        |
|         |                            |                             |                           |                                |                            |                        |