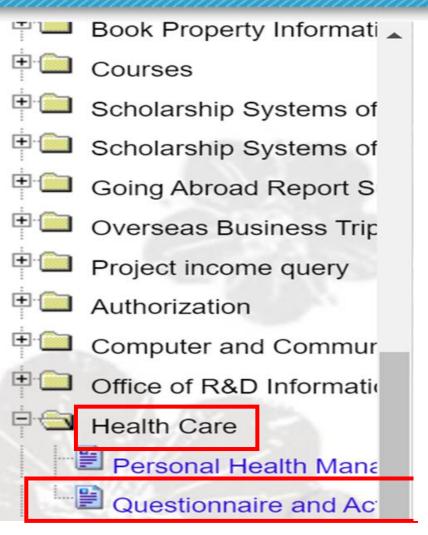

## Registration path:

- > Academic Information Systems
- > Health Care
- Questionnaire and Activity Registration
- Event Registration
- > Register for Health Examination.

【健檢通知 Health Examination Notice】請報名114年4月「教職員...