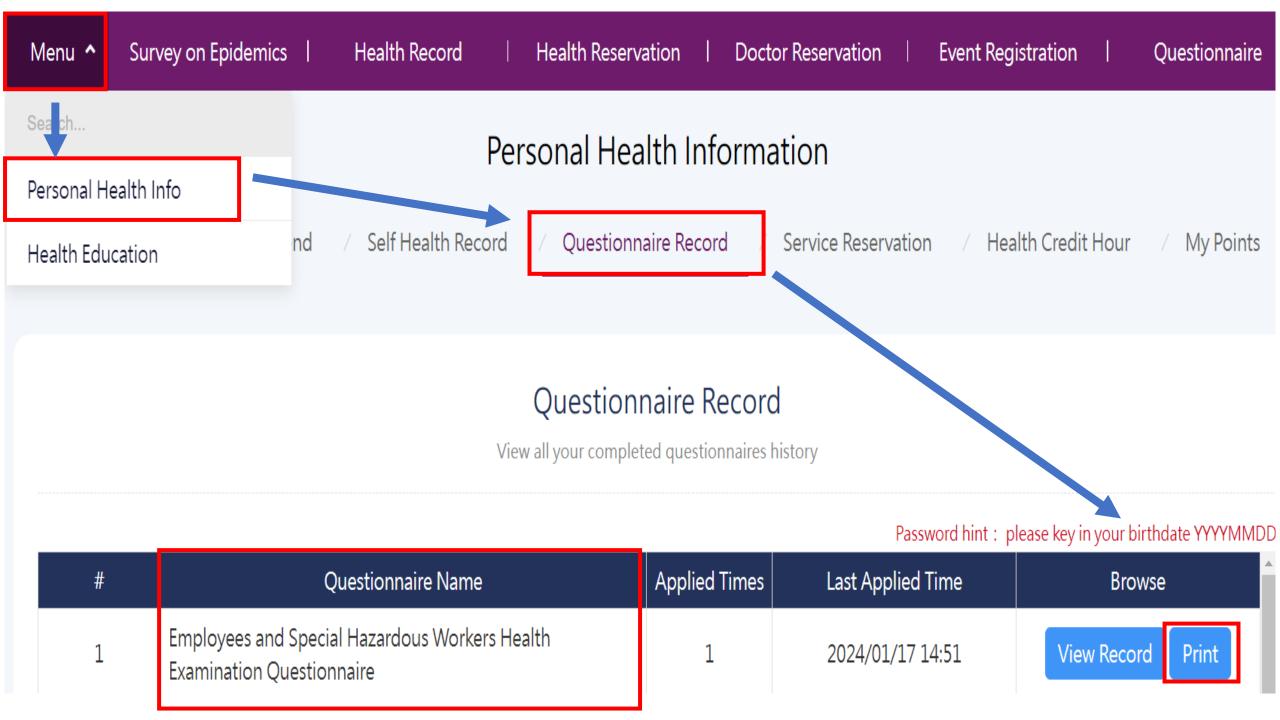

### **Printing instructions path:**

www.ccxp.nthu.edu.tw/ccxp/INQUIRE/

Academic

Information

> Academi Information Systems

資訊条例

- Health Care
- Personal Health management
- ≻ Menu
- Personal Health Info
- Questionnaire Record
- View Record of the Employees and Special Hazardous Workers Health Examination Questionnaire
- >Print (input password YYYYMMDD)

#### 請輸入密碼

此文件受到密碼保護,請輸入密碼。

e.g. 19990909

Password hint Please key in your birthdate YYYMMDD