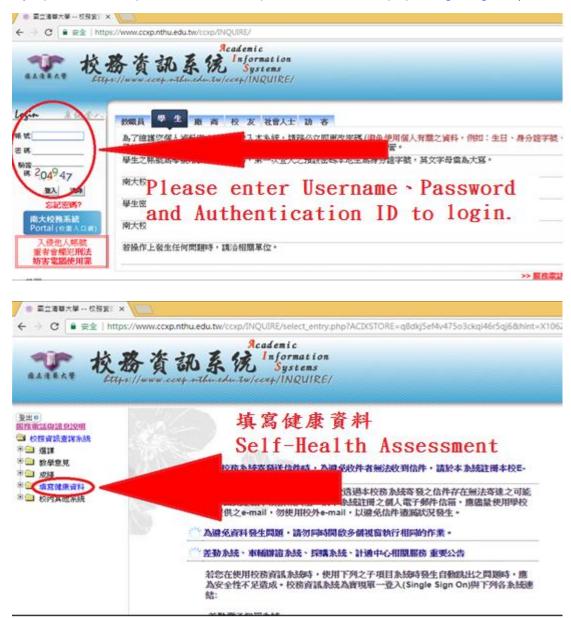

According to the law in Taiwan, Exchange student must complete the Health examination related documents, please see below for the details.

- 1. Complete and Check Background Information Online:
- Time: August 9, 2021 10:00 am to August 20, 2021 12:00 am.
- Website: Academic Information System/Self-Health Assessment
   (<a href="https://www.ccxp.nthu.edu.tw/ccxp/INQUIRE/index.php?lang=english">https://www.ccxp.nthu.edu.tw/ccxp/INQUIRE/index.php?lang=english</a>)

- Login: Student ID No.
- Password: Passport number.

**New student Health examination** 

- Time: September 20, 2021 11:20 AM 12:00 PM.
- Venue: Main Campus- Alumni Gymnasium.